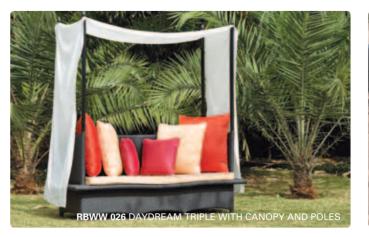

Ramboo specializes in affordable, stylish furniture that is comfortable, beautiful and hard wearing.

RBWW 047 LAGUNA TWIN AND SINGLE SET

RBWW 031 WOVEN DINING TABLE 90CM X 90CM

RBWW 035 TANGO ROUND SIDE STOOL