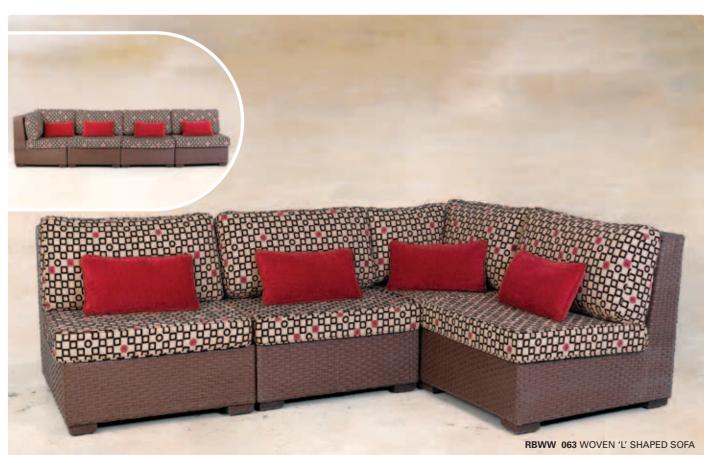

Ramboo specializes in affordable, stylish furniture that is comfortable, beautiful and hard wearing.

RBWW 047 LAGUNA TWIN AND SINGLE SET

RBWW 031 WOVEN DINING TABLE 90CM X 90CM

RBWW 035 TANGO ROUND SIDE STOOL