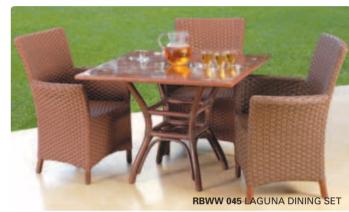

Ramboo specializes in affordable, stylish furniture that is comfortable, beautiful and hard wearing.

RBWW 047 LAGUNA TWIN AND SINGLE SET

RBWW 031 WOVEN DINING TABLE 90CM X 90CM

RBWW 035 TANGO ROUND SIDE STOOL