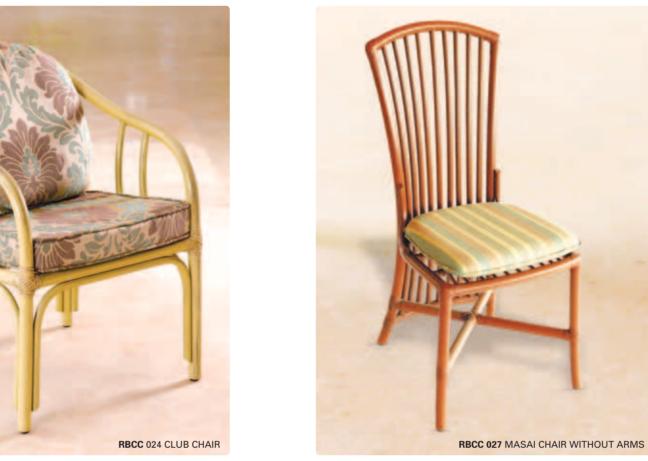

Ramboo specializes in affordable, stylish furniture that is comfortable, beautiful and hard wearing.









































RBWW 047 LAGUNA TWIN AND SINGLE SET













RBWW 031 WOVEN DINING TABLE 90CM X 90CM



RBWW 035 TANGO ROUND SIDE STOOL







RBWW 038 1M DINING TABLE

WITH CURVED LEGS





































## **Cane Range**

Our large range of solid cane furniture offers inspired, contemporary design, complete functionality and total piece of mind. All of our products are hard-wearing, totally weather proof and fully guaranteed against any manufacturing defects. Whether in a bedroom or by the pool, Ramboo Colourcane furniture is durable, stylish and very cost-effective.































































Ramboo's contemporary
furniture is at home
both indoors and
outdoors. Our intricate
hand-woven designs
and quality finishing
means our products are
extremely durable and
zero maintenance when
compared with natural
cane and rattan.





























At Ramboo, art, craft and design unite. We design, manufacture and install truly bespoke and personally designed furniture, in a range of colours and styles, to suit a wide range of residential and commercial applications.

















































































Ramboo's unique patented wood-grain process produces natural looking furniture that is resistant to humidity, temperature or sunlight which means a long product life and sound investment.









web: www.ramboo