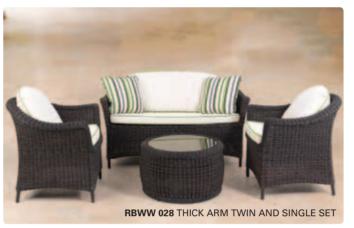

Ramboo specializes in affordable, stylish furniture that is comfortable, beautiful and hard wearing.

RBWW 047 LAGUNA TWIN AND SINGLE SET

RBWW 031 WOVEN DINING TABLE 90CM X 90CM

RBWW 035 TANGO ROUND SIDE STOOL