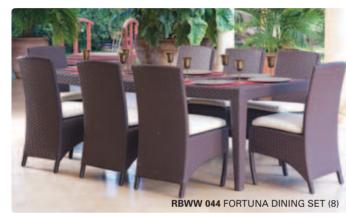

Ramboo specializes in affordable, stylish furniture that is comfortable, beautiful and hard wearing.

RBWW 047 LAGUNA TWIN AND SINGLE SET

RBWW 031 WOVEN DINING TABLE 90CM X 90CM

RBWW 035 TANGO ROUND SIDE STOOL