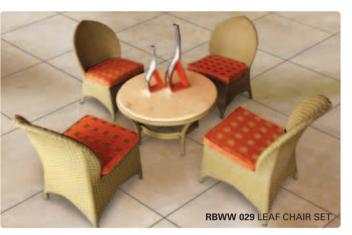

Ramboo specializes in affordable, stylish furniture that is comfortable, beautiful and hard wearing.

RBWW 047 LAGUNA TWIN AND SINGLE SET

RBWW 031 WOVEN DINING TABLE 90CM X 90CM

RBWW 035 TANGO ROUND SIDE STOOL