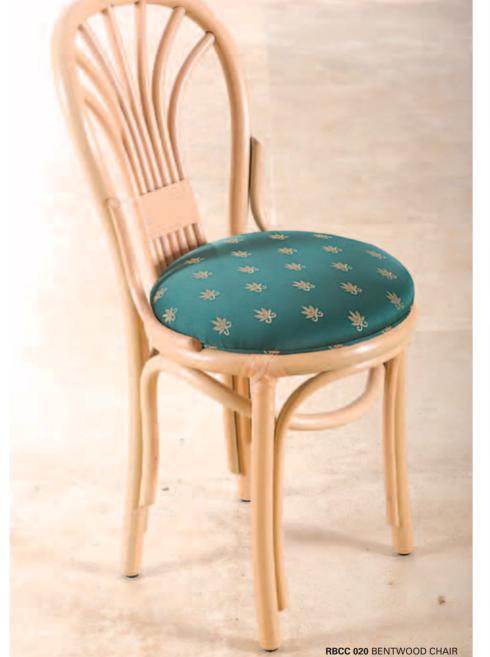

Ramboo specializes in affordable, stylish furniture that is comfortable, beautiful and hard wearing.









































RBWW 047 LAGUNA TWIN AND SINGLE SET













RBWW 031 WOVEN DINING TABLE 90CM X 90CM



RBWW 035 TANGO ROUND SIDE STOOL







RBWW 038 1M DINING TABLE

WITH CURVED LEGS





































## **Cane Range**

Our large range of solid cane furniture offers inspired, contemporary design, complete functionality and total piece of mind. All of our products are hard-wearing, totally weather proof and fully guaranteed against any manufacturing defects. Whether in a bedroom or by the pool, Ramboo Colourcane furniture is durable, stylish and very cost-effective.































































Ramboo's contemporary
furniture is at home
both indoors and
outdoors. Our intricate
hand-woven designs
and quality finishing
means our products are
extremely durable and
zero maintenance when
compared with natural
cane and rattan.





























At Ramboo, art, craft and design unite. We design, manufacture and install truly bespoke and personally designed furniture, in a range of colours and styles, to suit a wide range of residential and commercial applications.

















































































Ramboo's unique patented wood-grain process produces natural looking furniture that is resistant to humidity, temperature or sunlight which means a long product life and sound investment.









web: www.