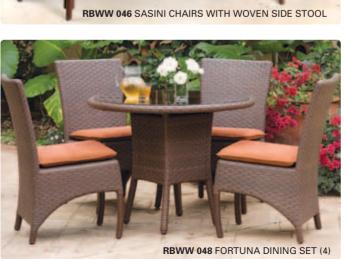

Ramboo specializes in affordable, stylish furniture that is comfortable, beautiful and hard wearing.

RBWW 047 LAGUNA TWIN AND SINGLE SET

RBWW 031 WOVEN DINING TABLE 90CM X 90CM

RBWW 035 TANGO ROUND SIDE STOOL