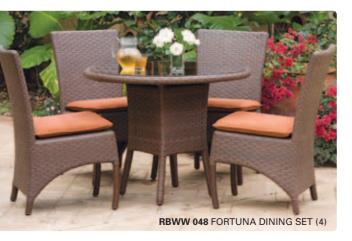

Ramboo specializes in affordable, stylish furniture that is comfortable, beautiful and hard wearing.

RBWW 047 LAGUNA TWIN AND SINGLE SET

RBWW 031 WOVEN DINING TABLE 90CM X 90CM

RBWW 035 TANGO ROUND SIDE STOOL