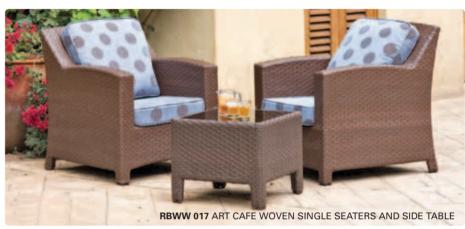

Ramboo specializes in affordable, stylish furniture that is comfortable, beautiful and hard wearing.

RBWW 047 LAGUNA TWIN AND SINGLE SET

RBWW 031 WOVEN DINING TABLE 90CM X 90CM

RBWW 035 TANGO ROUND SIDE STOOL