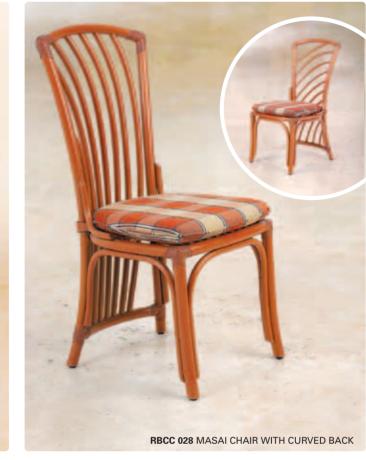

Ramboo specializes in affordable, stylish furniture that is comfortable, beautiful and hard wearing.









































RBWW 047 LAGUNA TWIN AND SINGLE SET













RBWW 031 WOVEN DINING TABLE 90CM X 90CM



RBWW 035 TANGO ROUND SIDE STOOL







RBWW 038 1M DINING TABLE

WITH CURVED LEGS





































## **Cane Range**

Our large range of solid cane furniture offers inspired, contemporary design, complete functionality and total piece of mind. All of our products are hard-wearing, totally weather proof and fully guaranteed against any manufacturing defects. Whether in a bedroom or by the pool, Ramboo Colourcane furniture is durable, stylish and very cost-effective.































































Ramboo's contemporary
furniture is at home
both indoors and
outdoors. Our intricate
hand-woven designs
and quality finishing
means our products are
extremely durable and
zero maintenance when
compared with natural
cane and rattan.





























At Ramboo, art, craft and design unite. We design, manufacture and install truly bespoke and personally designed furniture, in a range of colours and styles, to suit a wide range of residential and commercial applications.

















































































Ramboo's unique patented wood-grain process produces natural looking furniture that is resistant to humidity, temperature or sunlight which means a long product life and sound investment.









web: www.ramboode