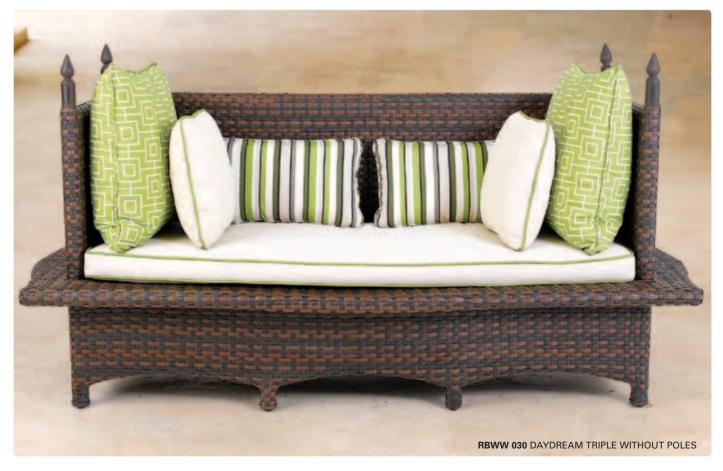

Ramboo specializes in affordable, stylish furniture that is comfortable, beautiful and hard wearing.

RBWW 047 LAGUNA TWIN AND SINGLE SET

RBWW 031 WOVEN DINING TABLE 90CM X 90CM

RBWW 035 TANGO ROUND SIDE STOOL